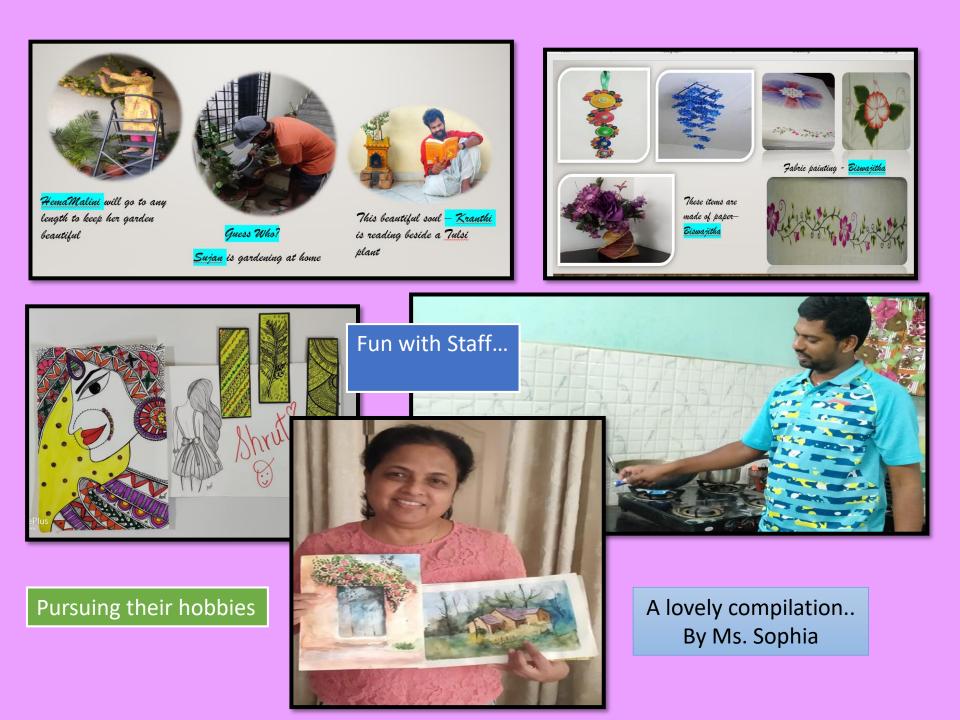

Fun day with the staff

# Taking care of our own

"A story has no beginning or end: arbitrarily one chooses that moment of experience from which to look back or from which to look ahead." ...We have embarked on this journey of reinventing ourselves for the new normal, it is exciting times for us as the teaching learning process has undergone a paradigm shift, our teachers and learners are no longer the same and hence learning is no longer the same. So kindly watch out this space for more updates as there is lots brewing every moment at DPS MIYAPUR....