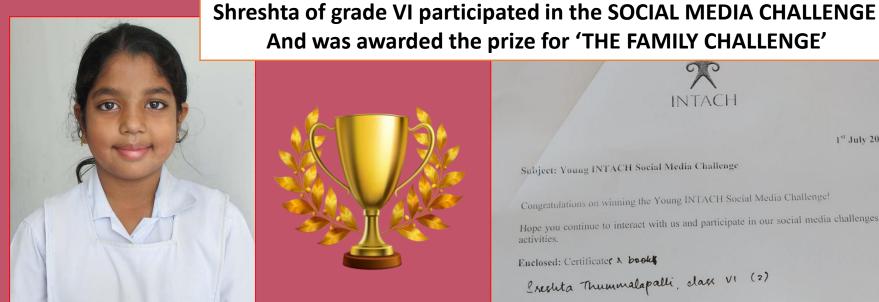

#### Subject: Young INTACH Social Media Challenge

Congratulations on winning the Young INTACH Social Media Challenge!

Hope you continue to interact with us and participate in our social media challenges and activities.

Enclosed: Certificates & books

Creshta Thummalapalli, class VI (2)

Thanks and Regards

Saujol

Sanjoli Mathur Programme Coordinator Heritage Education & Communication Service (HECS) INTACH, 71 Lodi Estate, New Delhi - 110003