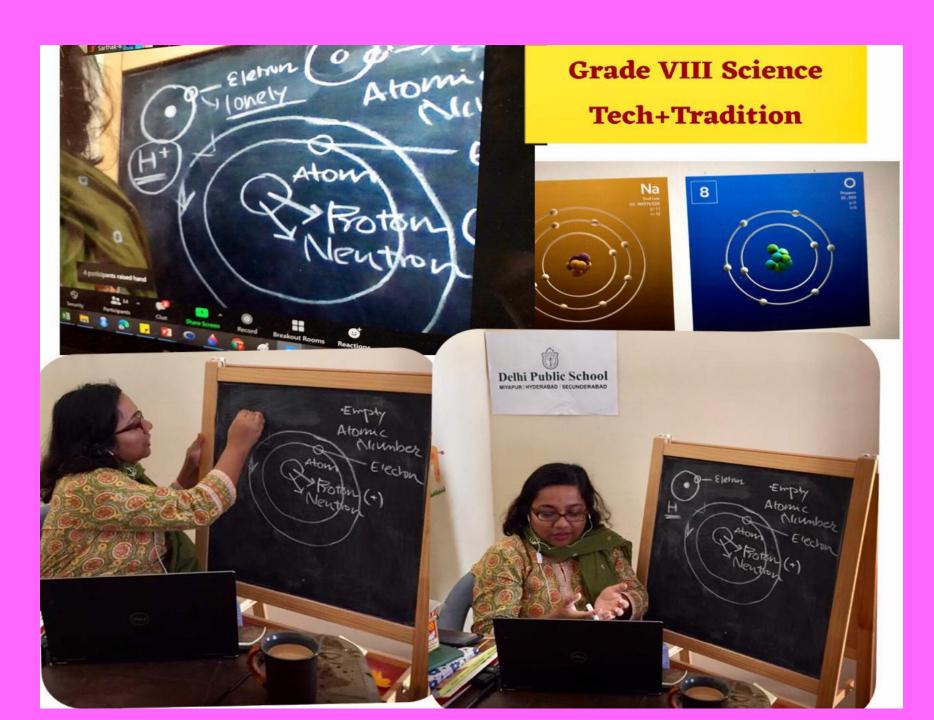

#### Our little angels of Grade III .... Exploring the world of technology

Making Children future ready-Olympiad training