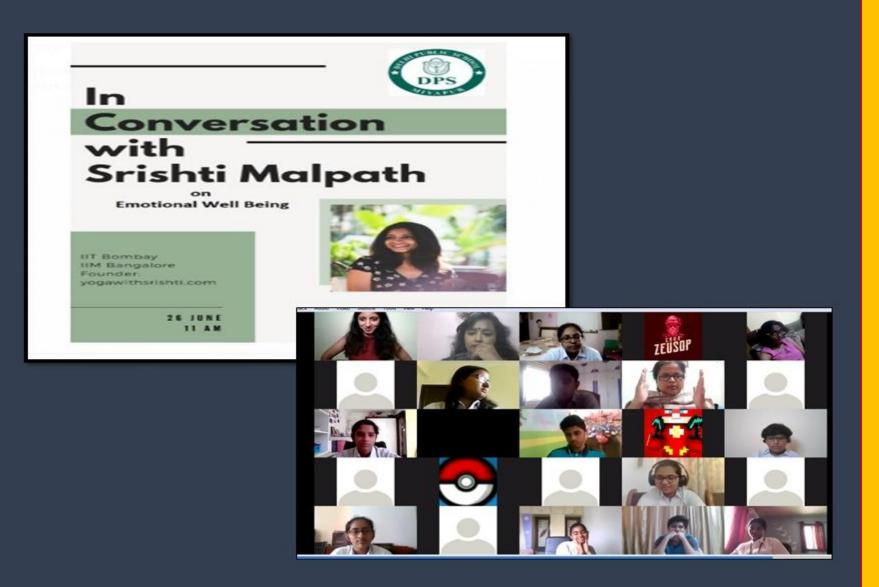

share with you can be found here: https://youtu.be/tgl5zpGD5ao

We would like to thank you, your staff, your parents and your children for the amazing video you have shared with us. It is truly inspiring and I know that our children will love watching it with their families. The most important thing we can all do at this most challenging of times is to stay connected with one another. It is very reassuring to know that we have friends in India who are remaining positive despite experiencing the same circumstances as we face.

It has been a great pleasure to work with your amazing school. I very much hope that we get the opportunity to work alongside each other again in the future.

Yours sincerely

David Morley Headtacher

#### Workshop on Emotional Wellbeing for grade 9 and 10 students



## KEEP TRAINING AND KEEP LEARNING UNTIL YOU GET IT RIGHT.

Training for NIE Contest on Article writing and News casting held by the English Department spearheaded by Dr. Koel Mondal





#### "AGAINST ALL ODDS AND DESPITE ALL THE OBSTACLES, WE ARE GOING TO MAKE IT".



Pratyusha Ghosh Of IV-B bagged second position in an online competition–Flight of Stars held by Suchitra Talent Academy







1<sup>st</sup> July 2020

#### Subject: Young INTACH Social Media Challenge

Congratulations on winning the Young INTACH Social Media Challenge!

Hope you continue to interact with us and participate in our social media challenges and activities.

Enclosed: Certificates & books

Creshta Thummalapalli, class VI (2)

Thanks and Regards

Saujol

Sanjoli Mathur Programme Coordinator Heritage Education