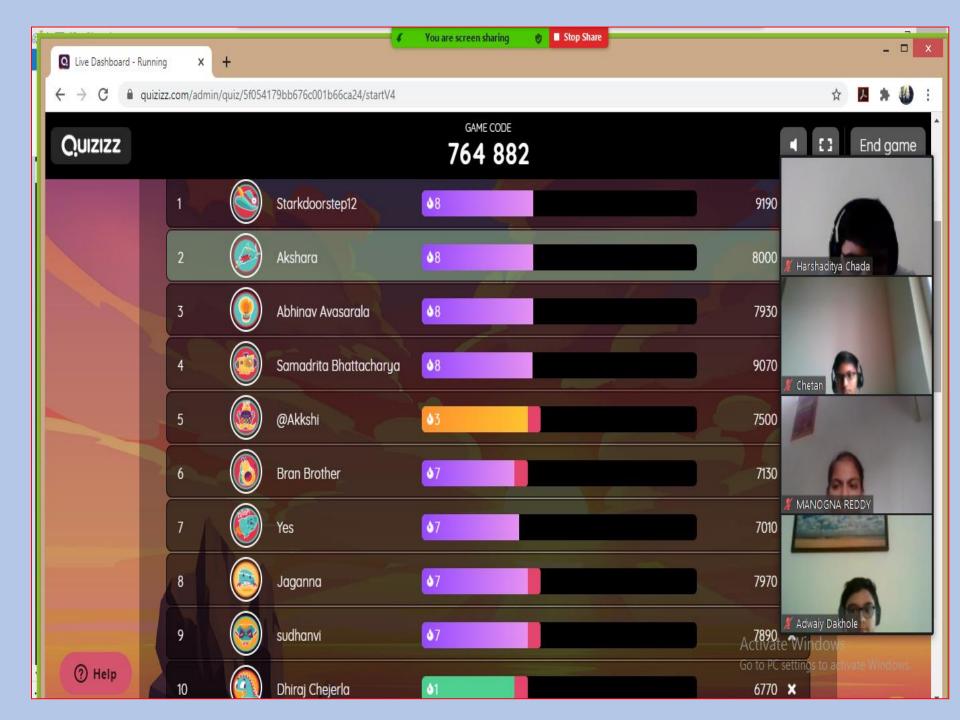

Students are divided into smaller groups through the Breakout Rooms option to further their understanding of information. Teachers have researched and used various online platforms such as Mentimeter, Kahoot, Quizizz to gauge students' understanding through fun and learn methods. Teachers have downloaded and used many PPT templates available online to make testing fun and interactive.