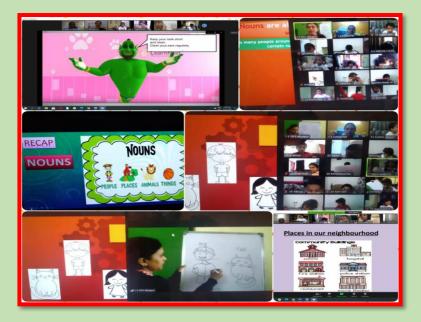

## None of us is as smart as all of us. A sneak peek into our virtual classrooms

To keep students engaged teachers use a variety of aids such as Physical White board, Videos, Audios, PPTs, digital writing pads and Whiteboard to disseminate knowledge. Teachers and students engage in demonstrations thus applying knowledge to real situations.

Students are divided into smaller groups through the Breakout Rooms option to further their understanding of information. Teachers have researched and used various online platforms such as Mentimeter, Kahoot, Quizizz to gauge students' understanding through fun and learn methods. Teachers have downloaded and used many PPT templates available online to make testing fun and interactive.