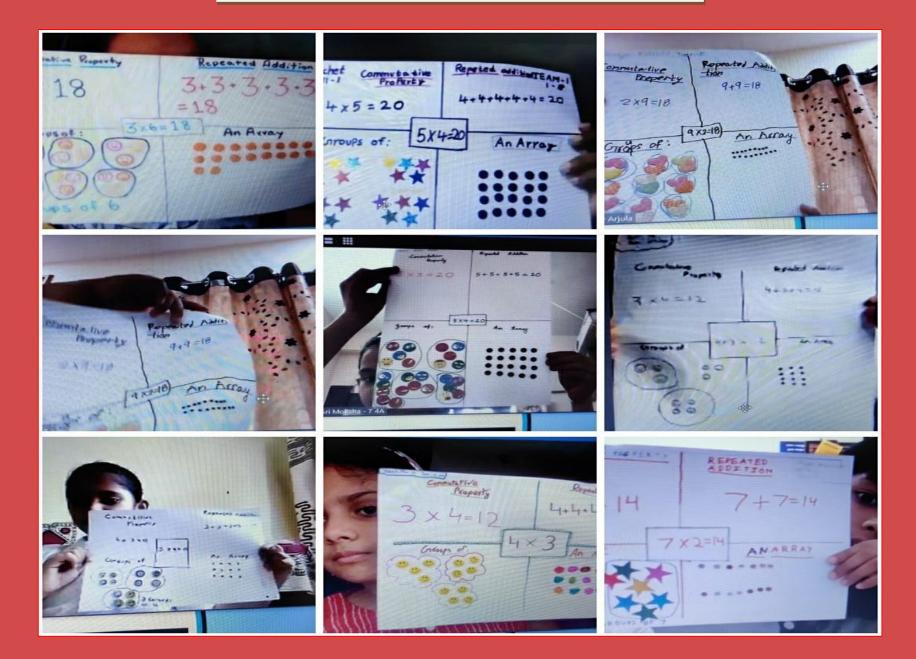

#### Learning math the fun way...

**READING STRATEGY :** Teacher using a video, where children learn diphthongs and parents are involved FOR AN ONLINE CLASS to play a game WITH THEIR WARDS on word wall