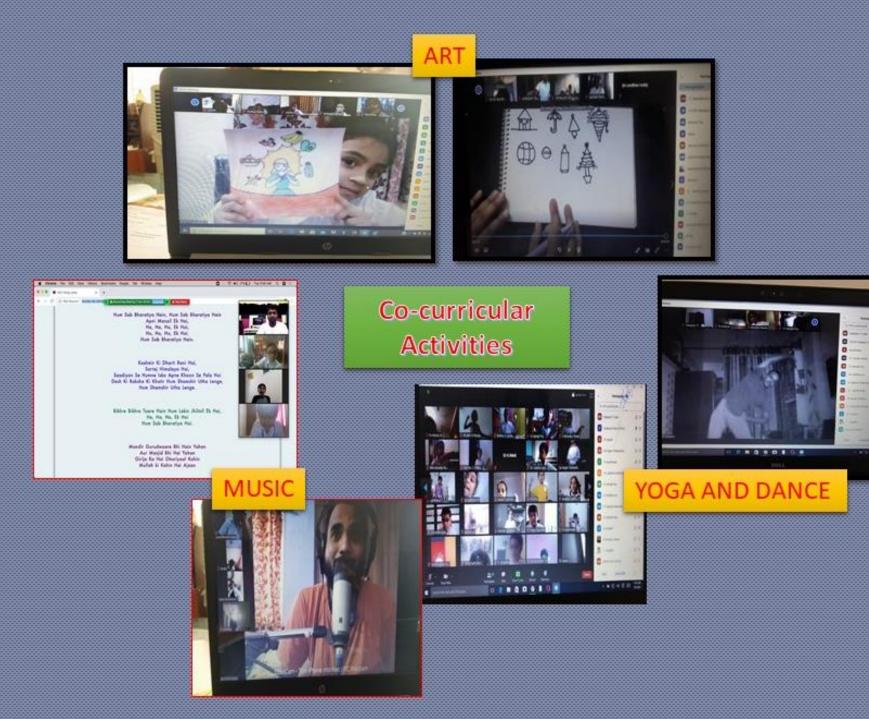

## None of us is as smart as all of us. A sneak peek into our virtual classrooms

To keep students engaged teachers use a variety of aids such as Physical White board, Videos, Audios, PPTs, digital writing pads and Whiteboard to disseminate knowledge. Teachers and students engage in demonstrations thus applying knowledge to real situations.

Students are divided into smaller groups through the Breakout Rooms option to further their understanding of information. Teachers have researched and used various online platforms such as Mentimeter, Kahoot, Quizizz to gauge students' understanding through fun and learn methods. Teachers have downloaded and used many PPT templates available online to make testing fun and interactive.