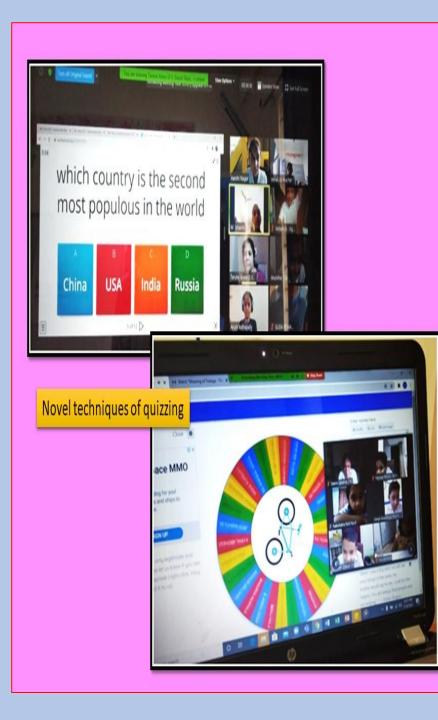

Students are divided into smaller groups through the Breakout Rooms option to further their understanding of information. Teachers have researched and used various online platforms such as Mentimeter, Kahoot, Quizizz to gauge students' understanding through fun and learn methods. Teachers have downloaded and used many PPT templates available online to make testing fun and interactive.

## None of us is as smart as all of us. A sneak peek into our virtual classrooms