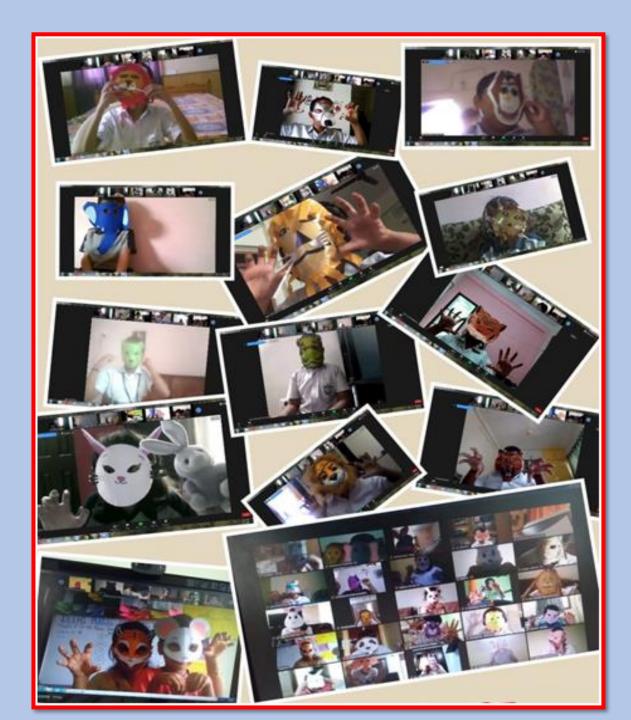

**Animal Mask** making activity by Science teachers – the kids introduced themselves to the other animals, and they talked about their eating habits and their category like whether they belong to herbivore or carnivore or omnivore.