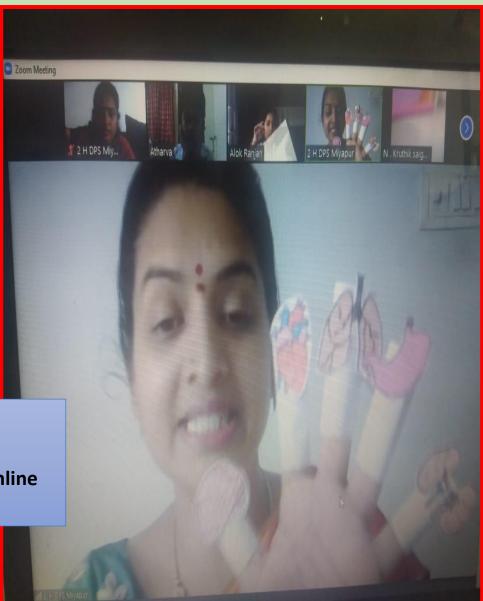

To keep students engaged teachers use a variety of aids such as Physical White board, Videos, Audios, PPTs, digital writing pads and Whiteboard to disseminate knowledge. Teachers and students engage in demonstrations thus applying knowledge to real situations.