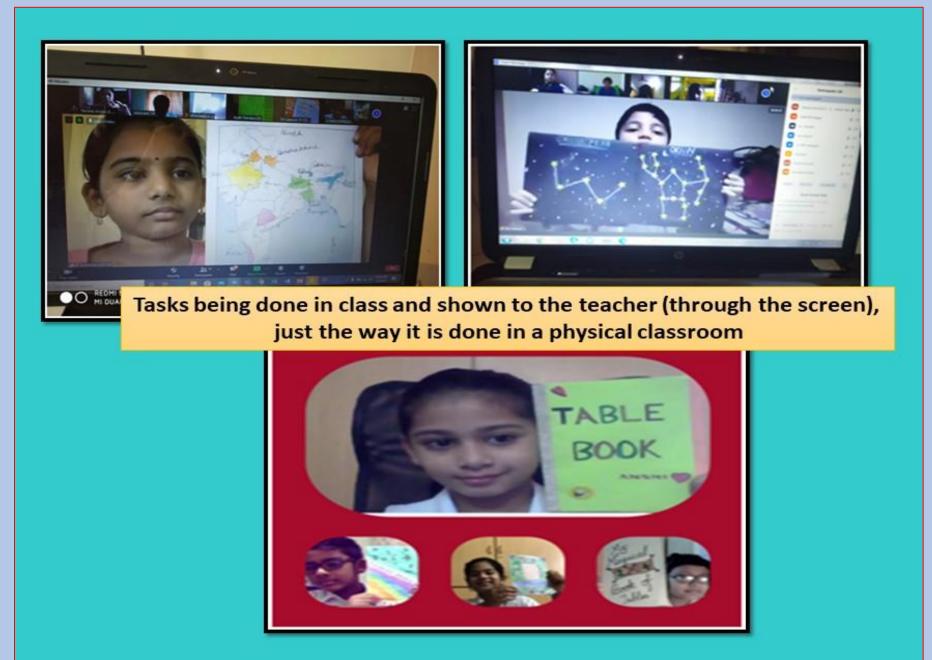

## Landform activity of grade 4-Integrating Art

Undaunted by the present circumstances, the students and teachers of DPS-Miyapur have proved that nothing can stop them from carrying on the process of teaching and learning. They have reinvented and adapted themselves as per the situations and will continue to do so